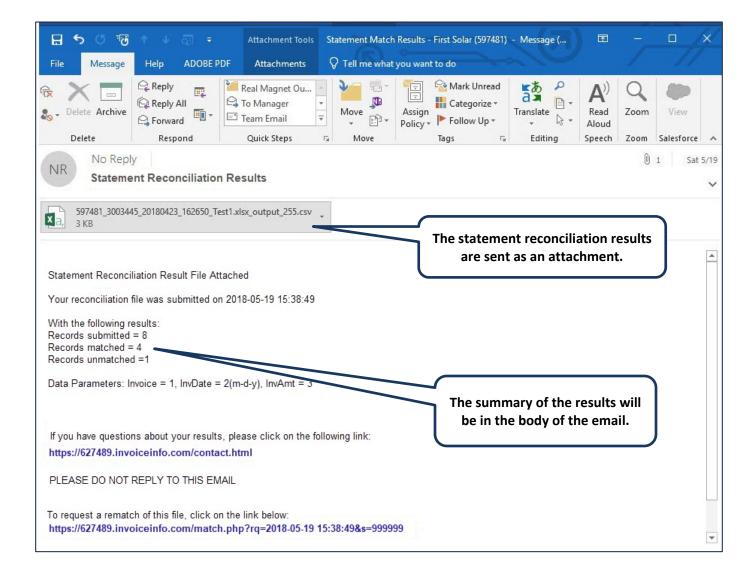

#### Statement Reconciliation Results Email

#### **Statement Reconciliation Results**

\*Don't know your vendor ID? Find it with a simple inquiry.

A simple inquiry occurs only when you need to look up a single invoice inquiry.

- 1. Enter two of the available fields Under Search by Invoice
- 2. Click "Search"
- 3. Vendor number displays