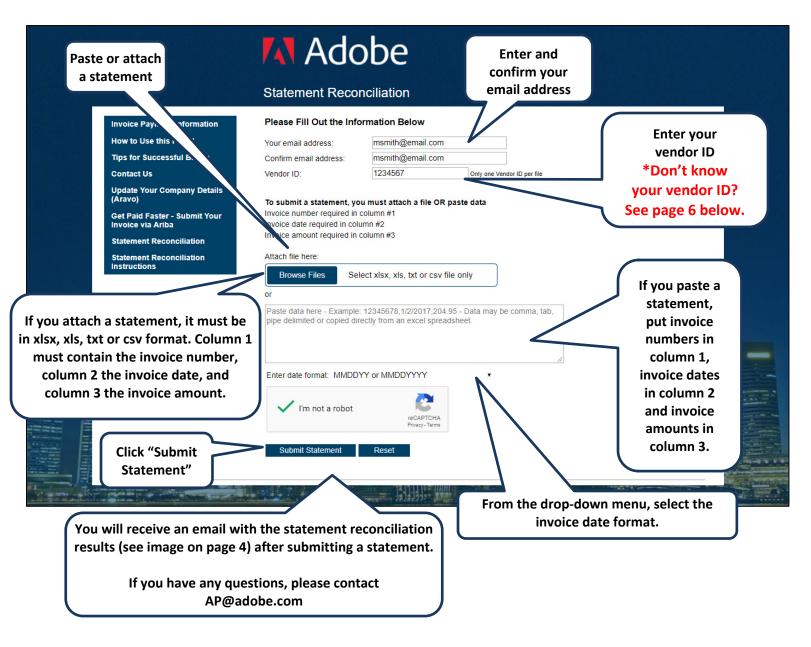

How do I perform a Statement Reconciliation?

1. Click on Statement Reconciliation in the left-hand menu.

|                                                                                                                                                                                                                           | M Adobe                                                                                                                                                                                                                                                                                                                                                                                                                                            |
|---------------------------------------------------------------------------------------------------------------------------------------------------------------------------------------------------------------------------|----------------------------------------------------------------------------------------------------------------------------------------------------------------------------------------------------------------------------------------------------------------------------------------------------------------------------------------------------------------------------------------------------------------------------------------------------|
|                                                                                                                                                                                                                           | Welcome to Adobe's Invoice Status and Statement Reconciliation Portal                                                                                                                                                                                                                                                                                                                                                                              |
| Invoice Payment Information  How to Use this Portal  Tips for Successful Billing  Contact Us  Update Your Company Details (Aravo)  Get Paid Faster - Submit Your Invoice via Ariba  Statement Reconciliation Instructions | The data is updated daily and reflects the activity over the last 12 months.  Please enter data into two of the fields below.  Once you have successfully found one invoice and locked in the vendor number, you will be able to perform date range searches.  Search by Invoice  Invoice Number:  PO Number:  Invoice Amount:  Invoice Date:  Search by Payment Received  Payment Reference:  Payment Date:  Sort Report by  Ascending  Ascending |
|                                                                                                                                                                                                                           |                                                                                                                                                                                                                                                                                                                                                                                                                                                    |

#### **Instructions to Copy and Paste**