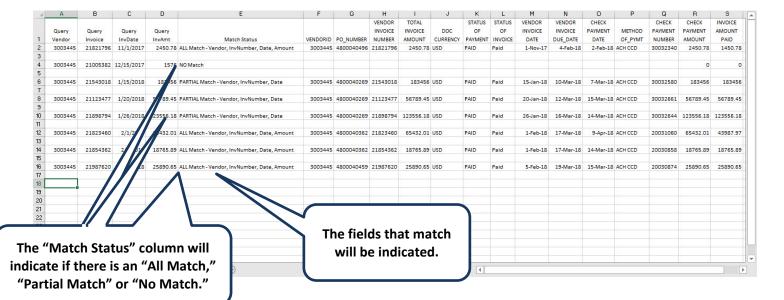

#### **Statement Reconciliation Results**

\*Don't know your vendor ID? Find it with a simple inquiry.

A simple inquiry occurs only when you need to look up a single invoice inquiry.

- 1. Enter two of the available fields Under Search by Invoice
- 2. Click "Search"
- 3. Vendor number displays