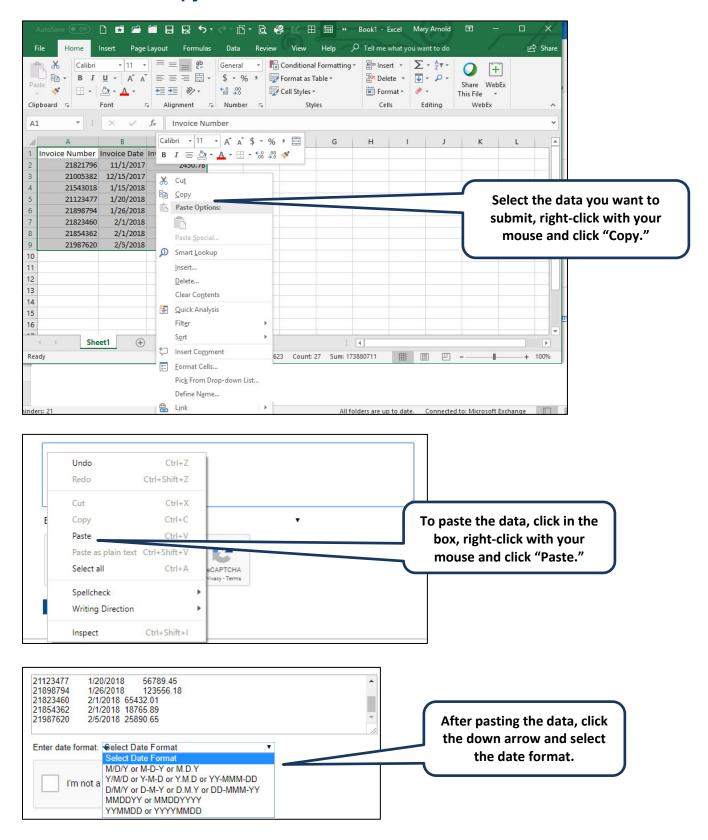

ayment Received  Payment Reference:  Payment Date:  Sort Report by  Ascending  Ascending |
|                                                                                                                                                                                                                           |                                                                                                                                                                                                                                                                                                                                                                                                                                                    |









#### **Instructions to Copy and Paste**





#### Statement Reconciliation Results Email





#### **Statement Reconciliation Results**





\*Don't know your vendor ID? Find it with a simple inquiry.

A simple inquiry occurs only when you need to look up a single invoice inquiry.

- 1. Enter two of the available fields Under Search by Invoice
- 2. Click "Search"
- 3. Vendor number displays