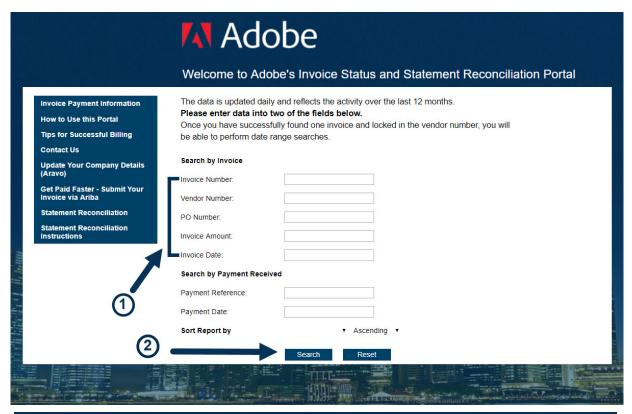

#### **Statement Reconciliation Results**

\*Don't know your vendor ID? Find it with a simple inquiry.

A simple inquiry occurs only when you need to look up a single invoice inquiry.

- 1. Enter two of the available fields Under Search by Invoice
- 2. Click "Search"
- 3. Vendor number displays