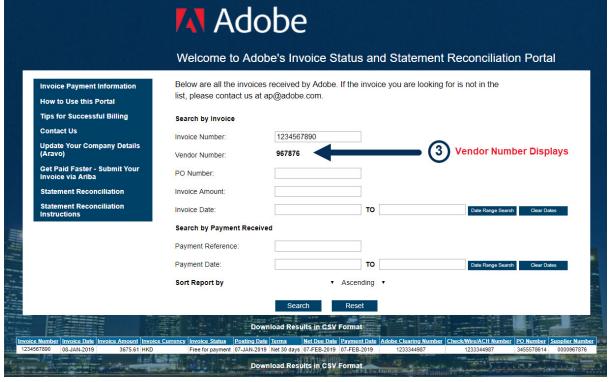

#### **Statement Reconciliation Results**

\*Don't know your vendor ID? Find it with a simple inquiry.

A simple inquiry occurs only when you need to look up a single invoice inquiry.

- 1. Enter two of the available fields Under Search by Invoice
- 2. Click "Search"
- 3. Vendor number displays